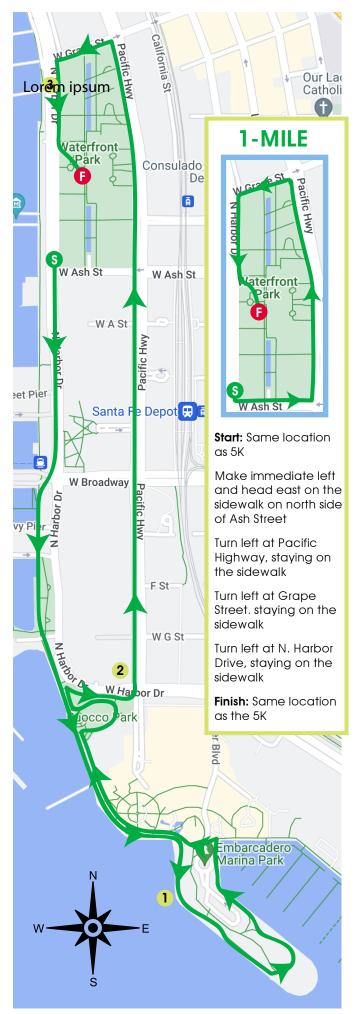

## **5K COURSE NARRATIVE**

Start: On N. Harbor Drive, just north of Ash Street in the north-bound lanes of N. Harbor Drive 6:30 to 9:30 A.M.

South on N. Harbor Drive to W. Broadway 7:30 to 8:15 A.M.

At W. Broadway cross N. Harbor Drive toward Broadway Pier to the boardwalk and continue south 7:30 to 8:30 A.M.

Continue south on the boardwalk toward Seaport Village 7:35 to 8:30 A.M.

Right onto Embarcadero Park North heading south on farthest westerly sidewalk 7:40 to 8:35 A.M.

Make outside loop of Embarcadero Park North returning to the boardwalk 7:40 to 8:40 A.M.

Left onto the boardwalk and head north toward W. Harbor Drive 7:40 to 8:40 A.M.

Right at Ruocco Park to complete the park's inner loop before returning to and turning right on the boardwalk 7:40 to 8:45 A.M.

Take next immediate right and follow the sidewalk toward Pacific Highway

7:40 to 8:45 A.M

Left on Pacific Highway into the westmost southbound traffic lane

7:40 to 8:50 A.M.

At W. Cedar Street, transition from traffic lane to sidewalk continuing north toward Grape Street on the sidewalk 7:40 to 9:30 A.M.

Left at Grape Street - stay on sidewalk 7:40 to 9:30 A.M.

Left at North Harbor Drive - stay on sidewalk 7:45 to 9:30 A.M.

Transition from the sidewalk onto the grass just before the round fountain in front of the San Diego County building to the finish line

7:45 to 9:30 A.M.

Finish: On the grass of Waterfront Park 7:45 to 9:30 A.M.