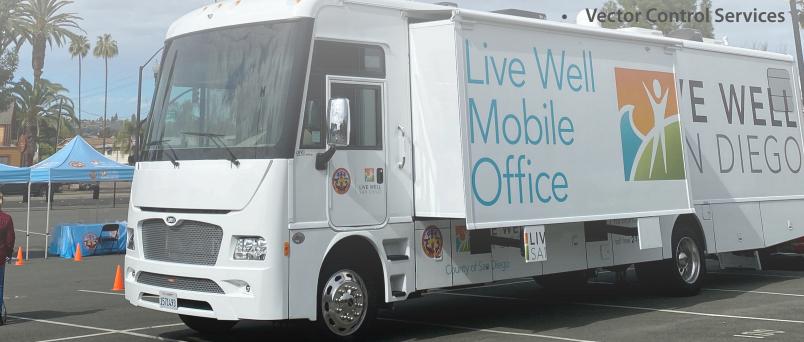

## Live Well on Wheels

The Live Well on Wheels (WoW) bus provides San Diego County residents access to a variety of health and community services - on the go! The Live WoW bus is available for request by community organizations.

## **Bus Features**

- L39'x W15'x H14'
- **Awning**
- **Electrical Outlets**
- **Smart TVs**
- Tables, chairs, & pop-up tents

- 5 Workstations
- **Private Consultation Room**
- **ADA Compliant Bathroom**
- Printer
- Wi-Fi (Public & County Secure)