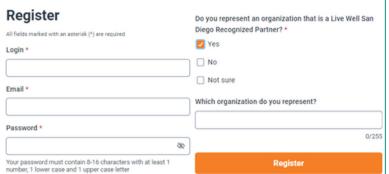

# VIRTUAL CONNECTION HUB GUIDE

Learn about projects, share your thoughts, and help make a difference in your community

To get started, visit: **Engage.LiveWellSD.org** and click the "Register" button. Fill in your details and select "Yes" for being a Recognized Partner, which will allow you access to the Recognized Partner project pages.